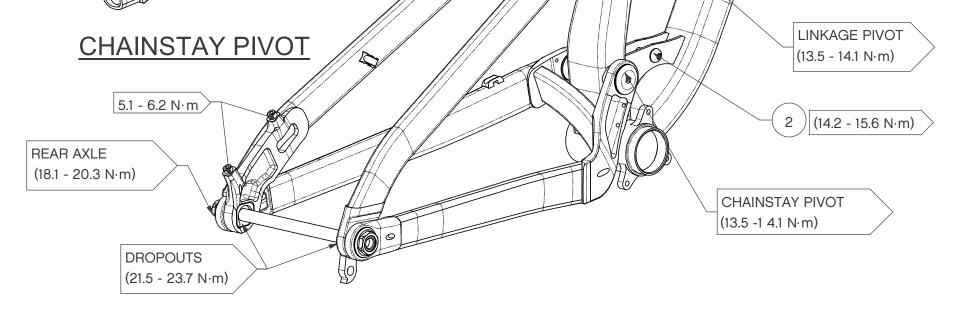

|                                                             | DJANGO 29                             |              |                                                                                                                                   |
|-------------------------------------------------------------|---------------------------------------|--------------|-----------------------------------------------------------------------------------------------------------------------------------|
|                                                             | ITEMS                                 | #SERVICE KIT | DESCRIPTION                                                                                                                       |
|                                                             | 1                                     | KFC11024     | BEARING KIT SPLIT PIVOT                                                                                                           |
|                                                             | 2                                     | KFC16010-01  | SPLIT PIVOT ALLOY SHOCK BOLT BLACK                                                                                                |
|                                                             | 3                                     | KFC11051     | DERAILLEUR HANGER SPLIT PIVOT 12x142/148                                                                                          |
|                                                             | 4                                     | KFC16020-01  | PIVOT KIT SHAFT DJANGO/TROY ALLOY BK                                                                                              |
| 1 O LOCTITE ON THIS<br>PART, GREASE ONLY<br>REAR AXLE PIVOT |                                       |              | WARNING:<br>MAKE SURE TO<br>CAREFULLY READ THE<br>ASSEMBLY<br>INSTRUCTIONS AND<br>CLEANING<br>INSTRUCTIONS NOTES<br>ON NEXT PAGE. |
| SEAT STAY PIVOT                                             |                                       | LINKAGE PIV  |                                                                                                                                   |
|                                                             | 2<br>SEATSTAY PIV<br>(13.5 - 14.1 N·m |              | n<br>(2.8 - 3.4 N·m)<br>(2.8 - 3.4 N·m)<br>(2.8 - 7.3 N·m)                                                                        |