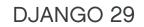

## ALU FRAME :

SMALL / MEDIUM - 70mm INSERTION LARGE / X-LARGE - 100mm INSERTION

<u>ALUMINIUM FRAME</u>: SMALL / MEDIUM / LARGE / X-LARGE - 100mm INSERTION

7- <u>FRG ADJUSTABLE</u>: THIS DESIGN ALLOWS RIDERS TO CHOOSE BETWEEN A LOW OR HIGH POSITION. WITH FRG ADJUSTABLE TECHNOLOGY, YOU CAN FINE-TUNE YOUR RIDE TO PERSONAL TASTES OR SPECIFIC TRAIL TYPES USING A FLIP-FLOP PIVOT MECHANISM THAT SLIGHTLY CHANGES THE BIKE'S GEOMETRY. THIS ADJUSTMENT IS PROVIDED BY THE PIVOT ADJUSTER SHAFT. AS SHOWN BELOW.