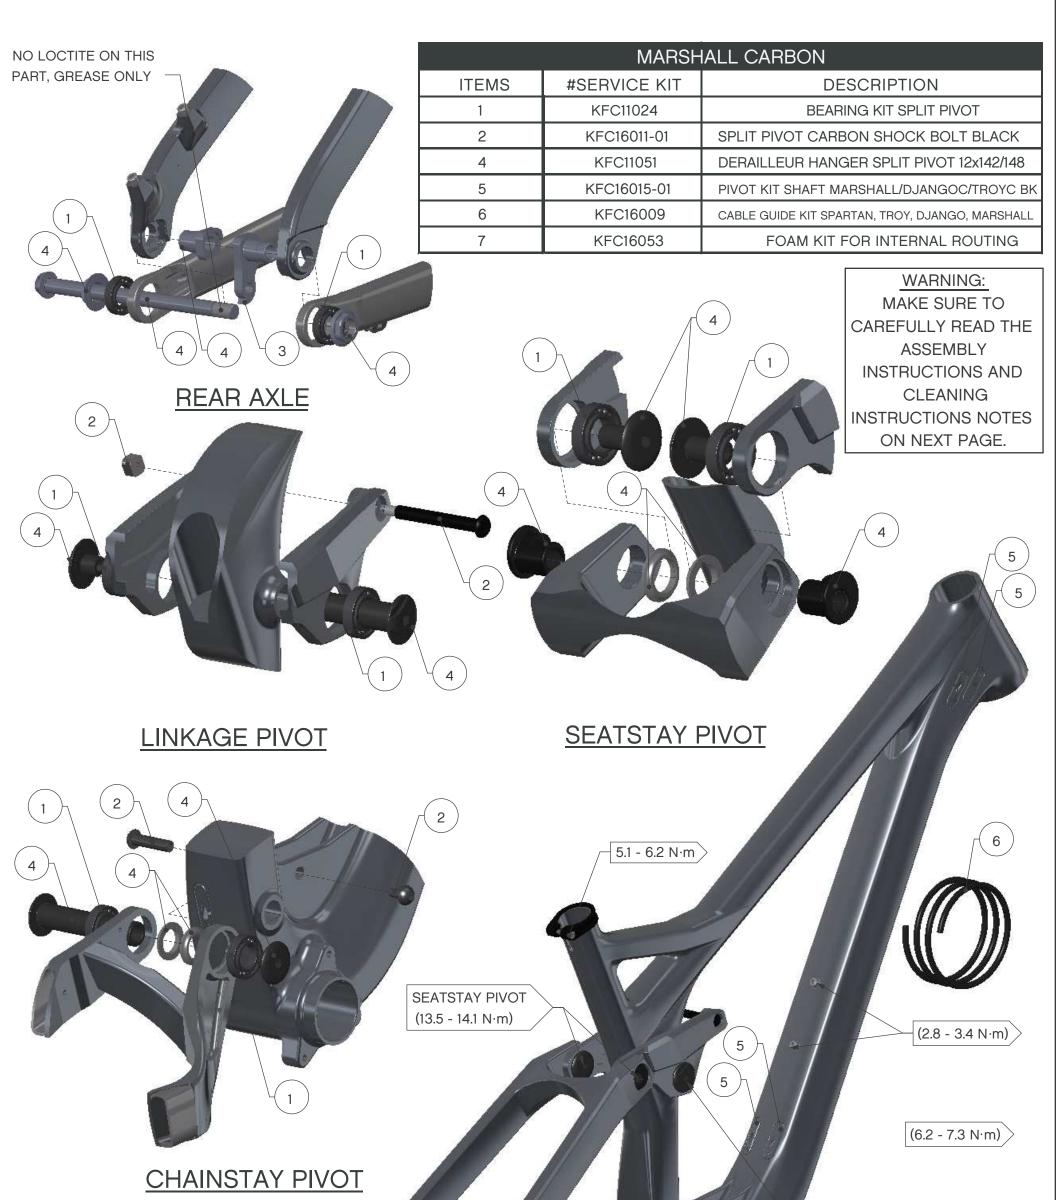

## ASSEMBLY INSTRUCTIONS:

- 1- THOROUGHLY CLEAN THE INTERIOR OF EACH BEARING HOUSING TO REMOVE ANY DIRT OR OLD GREASE;
- 2- APPLY HIGH QUALITY WATERPROOF GREASE ON THE INSIDE FACE AND INSIDE DIAMETER OF ALL BEARING HOUSINGS BEFORE PRESS-FIT;
- 3- APPLY HIGH QUALITY WATERPROOF GREASE TO ALL PIVOT PARTS THAT CONTACT WITH THE INNER DIAMETER OF THE BEARINGS (EX.: MFP11022);
- 4- APPLY HIGH QUALITY WATERPROOF GREASE TO ALL NON-THREADED METAL-TO-METAL INTERFACES (EX.:PLANAR FACE OF THE PIVOT SPACER (MFP11080) THAT CONTACTS THE LATERAL FACES OF THE FRONT TRIANGLE WL PIVOT). THESE INSTRUCTIONS ALSO APPLY TO THE SHOCK ASSEMBLY;
- 5- UNLESS OTHERWISE SPECIFIED, APPLY BLUE LOCTITE 242 ON ALL THREADS BEFORE ASSEMBLY TO THE SPECIFIED TORQUE VALUE;
- 6- TO PREVENT DAMAGE TO THE FRAME, THE SEATPOST MUST HAVE A MINIMUM INSERTION IN THE SEAT TUBE.