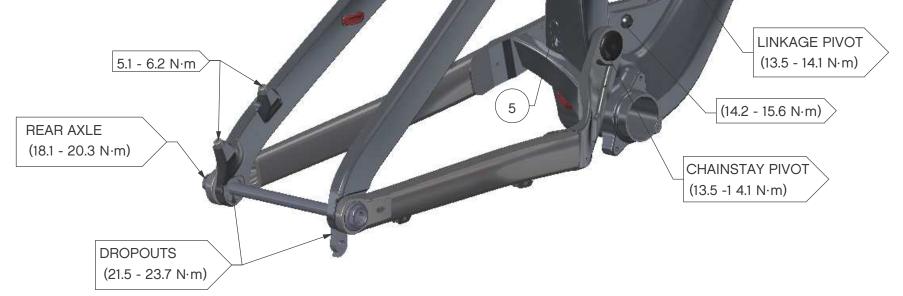

## ASSEMBLY INSTRUCTIONS:

- 1- THOROUGHLY CLEAN THE INTERIOR OF EACH BEARING HOUSING TO REMOVE ANY DIRT OR OLD GREASE;
- 2- APPLY HIGH QUALITY WATERPROOF GREASE ON THE INSIDE FACE AND INSIDE DIAMETER OF ALL BEARING HOUSINGS BEFORE PRESS-FIT;
- 3- APPLY HIGH QUALITY WATERPROOF GREASE TO ALL PIVOT PARTS THAT CONTACT WITH THE INNER DIAMETER OF THE BEARINGS (EX.: MFP11022);
- 4- APPLY HIGH QUALITY WATERPROOF GREASE TO ALL NON-THREADED METAL-TO-METAL INTERFACES (EX.:PLANAR FACE OF THE PIVOT SPACER (MFP11080) THAT CONTACTS THE LATERAL FACES OF THE FRONT TRIANGLE WL PIVOT). THESE INSTRUCTIONS ALSO APPLY TO THE SHOCK ASSEMBLY;
- 5- UNLESS OTHERWISE SPECIFIED, APPLY BLUE LOCTITE 242 ON ALL THREADS BEFORE ASSEMBLY TO THE SPECIFIED TORQUE VALUE;
- 6- TO PREVENT DAMAGE TO THE FRAME, THE SEATPOST MUST HAVE A MINIMUM INSERTION IN THE SEAT TUBE.