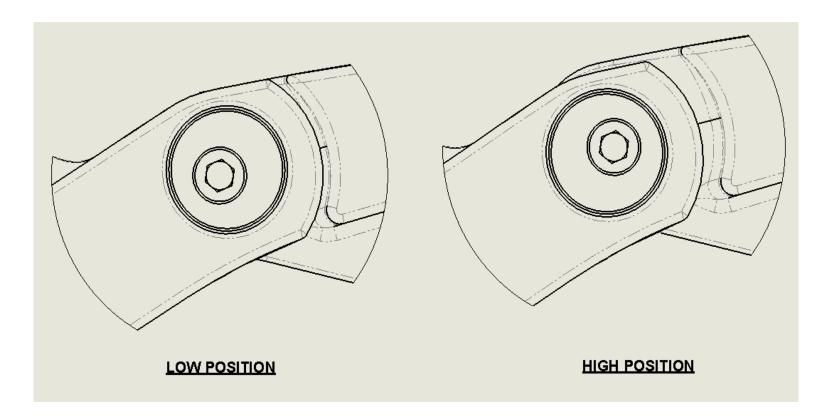

## **CARBON FRAME:**

SMALL / MEDIUM - 70mm INSERTION LARGE / X-LARGE - 100mm INSERTION

<u>ALUMINIUM FRAME</u>: SMALL / MEDIUM / LARGE / X-LARGE - 100mm INSERTION

7- <u>FRG ADJUSTABLE</u>: THIS DESIGN ALLOWS RIDERS TO CHOOSE BETWEEN A LOW OR HIGH POSITION. WITH FRG ADJUSTABLE TECHNOLOGY, YOU CAN FINE-TUNE YOUR RIDE TO PERSONAL TASTES OR SPECIFIC TRAIL TYPES USING A FLIP-FLOP PIVOT MECHANISM THAT SLIGHTLY CHANGES THE BIKE'S GEOMETRY. FOR THE TROY CARBON, THIS ADJUSTMENT IS PROVIDED BY THE BL PIVOT ADJUSTER SHAFTS 16003, AS SHOWN BELOW.