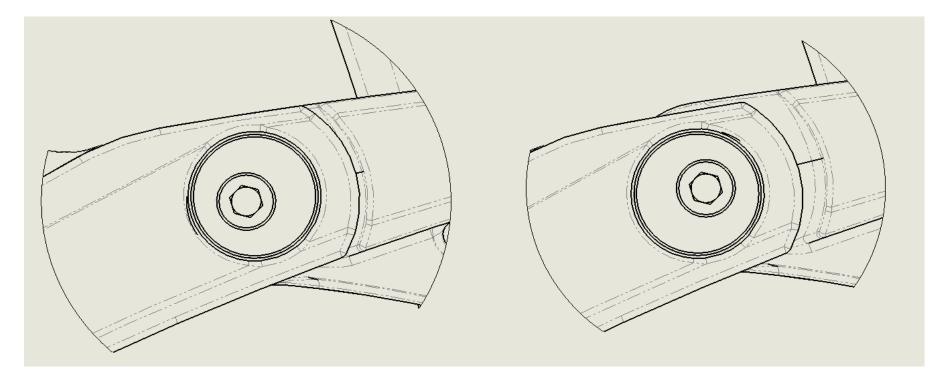

## ALUMINIUM FRAME :

SMALL / MEDIUM / LARGE / X-LARGE - 100mm INSERTION

7- FRG ADJUSTABLE : THIS DESIGN ALLOWS RIDERS TO CHOOSE BETWEEN A LOW OR HIGH POSITION. WITH FRG ADJUSTABLE TECHNOLOGY, YOU CAN FINE-TUNE YOUR RIDE TO PERSONAL TASTES OR SPECIFIC TRAIL TYPES USING A FLIP-FLOP PIVOT MECHANISM THAT SLIGHTLY CHANGES THE BIKE'S GEOMETRY. FOR THE TROY CARBON, THIS ADJUSTMENT IS PROVIDED BY THE BL PIVOT ADJUSTER SHAFTS MFP16003, AS SHOWN BELOW.

**HIGH POSITION** 