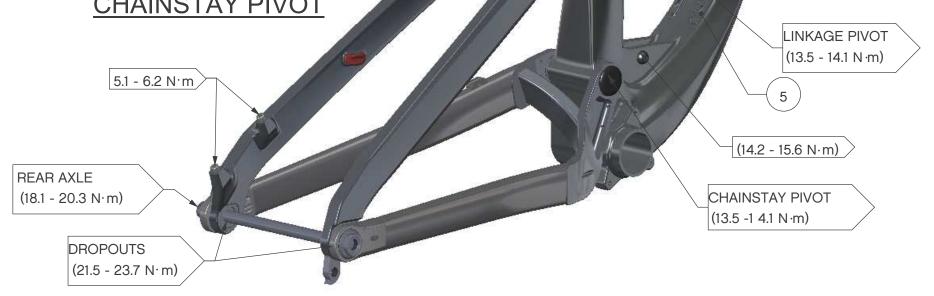

|                              | DJANGO CARBON 29                   |                   |                                                                                                            |                                                                                                                  |
|------------------------------|------------------------------------|-------------------|------------------------------------------------------------------------------------------------------------|------------------------------------------------------------------------------------------------------------------|
|                              | ITEMS                              | #SERVICE KIT      |                                                                                                            | DESCRIPTION                                                                                                      |
|                              | 1                                  | KFC11024          | BEARING KIT SPLIT PIVOT<br>SPLIT PIVOT CARBON SHOCK BOLT BLACK<br>DERAILLEUR HANGER SPLIT PIVOT 12x142/148 |                                                                                                                  |
|                              | 2                                  | KFC16011-01       |                                                                                                            |                                                                                                                  |
| NO LOCKTITE<br>ON THIS PART, | 3                                  | KFC11051          |                                                                                                            |                                                                                                                  |
| GREASE ONLY                  | 4                                  | KFC16015-01       | PIVOT KIT SHAF                                                                                             | T MARSHALL/DJANGOC/TROYC BK                                                                                      |
|                              | 5                                  | KFC16009          | CABLE GUIDE K                                                                                              | (IT FOR SPARTAN, TROY, DJANGO                                                                                    |
|                              | 6                                  | KFC16053          | FOAM K                                                                                                     | KIT FOR INTERNAL ROUTING                                                                                         |
| 4<br>1<br><u>REAR AXLE</u>   | 1                                  |                   |                                                                                                            | WARNING:<br>MAKE SURE TO<br>CAREFULLY READ THE<br>ASSEMBLY<br>INSTRUCTIONS AND<br>CLEANING<br>INSTRUCTIONS NOTES |
|                              |                                    |                   |                                                                                                            | ON NEXT PAGE.                                                                                                    |
| LINKAGE PIVOT                |                                    | <u>SEATSTAY P</u> | <u>PIVOT</u>                                                                                               |                                                                                                                  |
|                              | 2<br>ATSTAY PIVOT<br>5 - 14.1 N·m) | 5.1 - 6.2 N·m     |                                                                                                            | (2.8 - 3.4 N·m)                                                                                                  |
| CHAINSTAY PIVOT              |                                    | 5                 |                                                                                                            | (6.2 - 7.3 N·m)                                                                                                  |